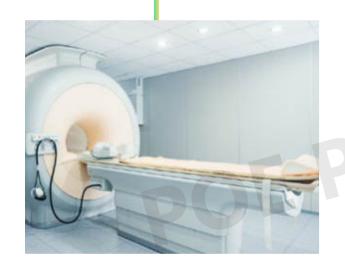

8 Layer PCB

**Material: TG150** 

**Finish Treatment: Immersion Gold** 

**Board Thickness: 1.5MM** 

Areas of Application:
Medical Device

4 Layer PCB

**Material: FR4** 

FinishTreatment:ENIG