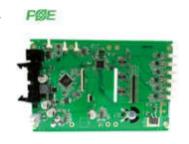

**Copper Thickness: 10Z** 

**Board Thickness: 1.6MM** 

Silkscreen: White

**Areas of Application: Automobile** 

Material:TU-872

**Vibration Test** 

**8Layer PCB** 

**Material: FR4** 

**Finish Treatment: ENIG** 

**Copper Thickness: 10Z** 

**Board Thickness: 1.6MM** 

**Burn-in & Function Testing** 