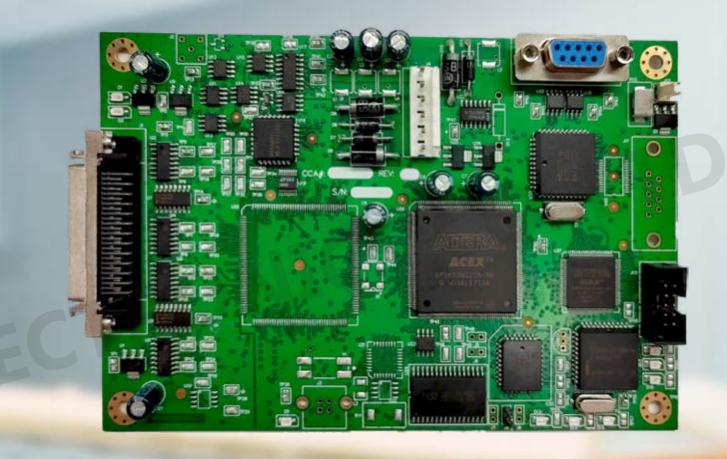

8 Layer PCB

**Material: TG150** 

**Finish Treatment: Immersion Gold** 

**Board Thickness: 1.5MM** 

Areas of Application:
Medical Device

4 Layer PCB

**Material: FR4** 

FinishTreatment:ENIG

**Copper Thickness: 10Z** 

**Board Thickness: 1.6MM** 

Silkscreen: White

**Areas of Application: Automobile** 

Material:TU-872

**Vibration Test** 

**8Layer PCB** 

**Material: FR4** 

**Finish Treatment: ENIG** 

**Copper Thickness: 10Z** 

**Board Thickness: 1.6MM** 

**Burn-in & Function Testing** 