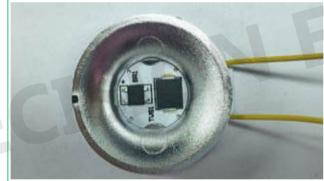

8 Layer PCB

**Material: TG150** 

**Finish Treatment: Immersion Gold** 

**Board Thickness: 1.5MM** 

Areas of Application:
Medical Device

4 Layer PCB

**Material: FR4** 

FinishTreatment:ENIG

**Copper Thickness: 10Z** 

**Board Thickness: 1.6MM** 

Silkscreen: White

**Areas of Application: Automobile** 

Material:TU-872

**Vibration Test** 

**8Layer PCB** 

**Material: FR4** 

**Finish Treatment: ENIG** 

**Copper Thickness: 10Z** 

**Board Thickness: 1.6MM** 

**Burn-in & Function Testing** 