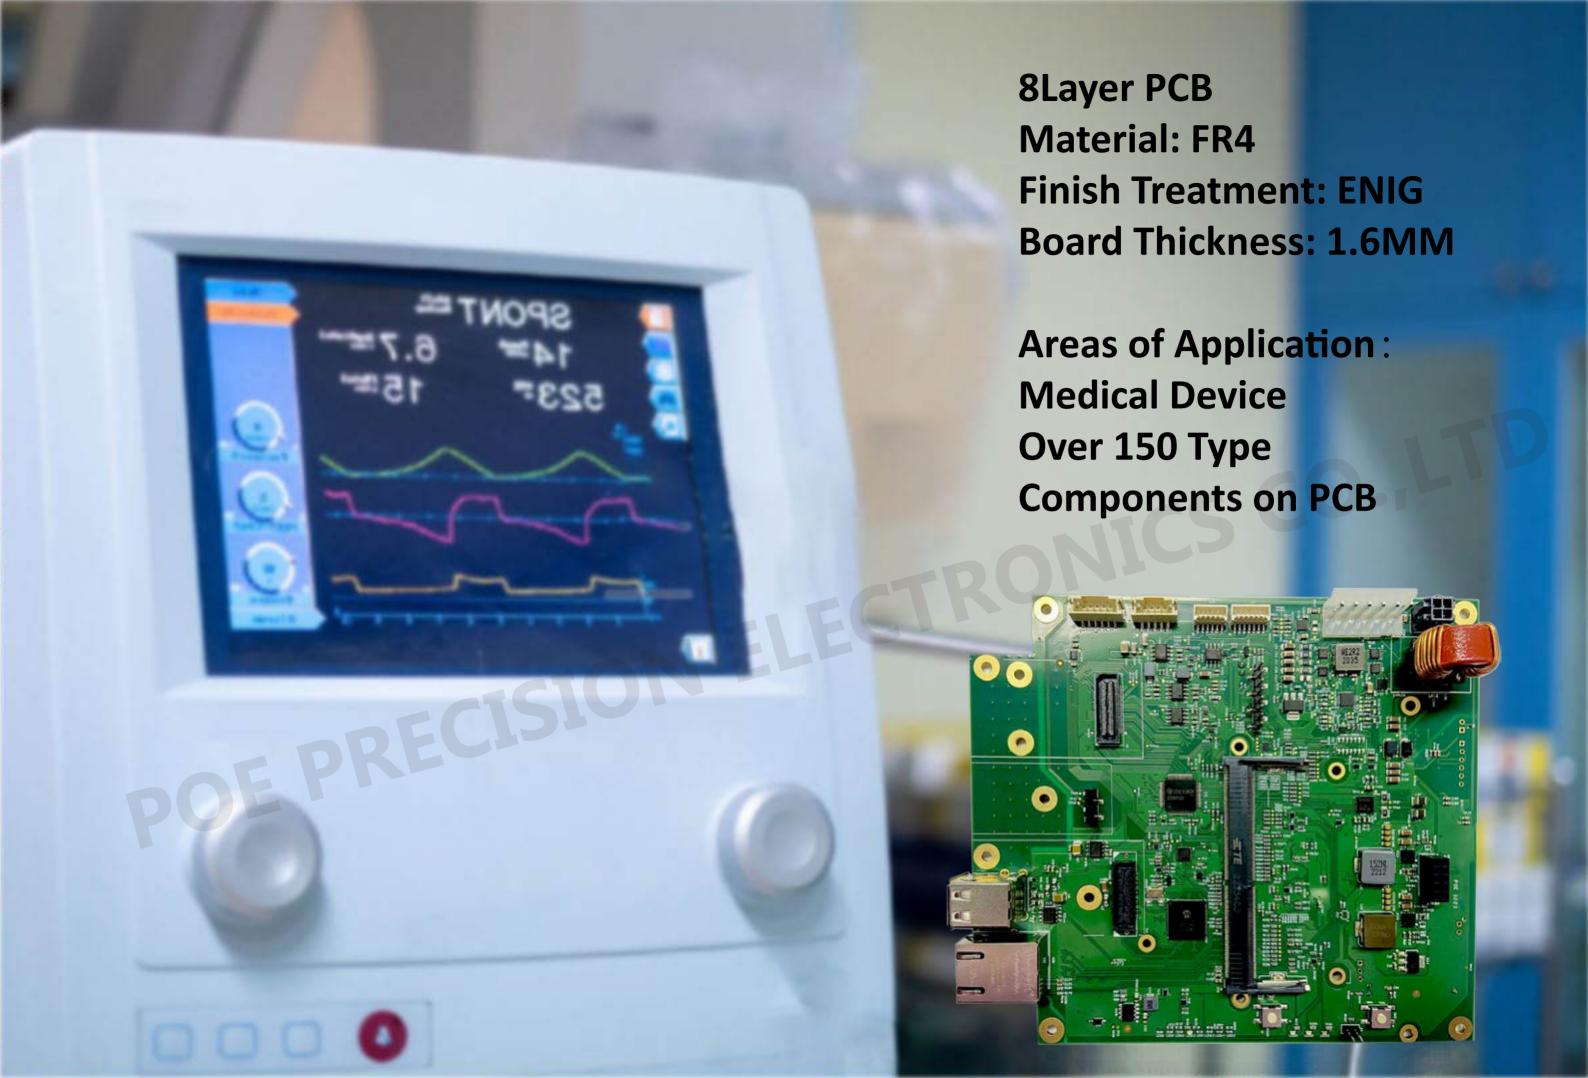

8 Layer PCB

**Material: TG150** 

**Finish Treatment: Immersion Gold** 

**Board Thickness: 1.5MM** 

Areas of Application:
Medical Device

4 Layer PCB

**Material: FR4** 

FinishTreatment:ENIG