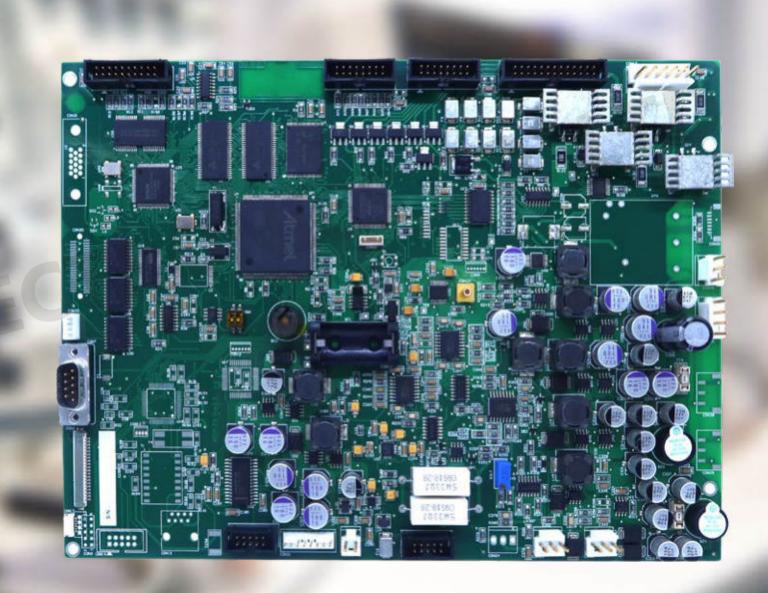

8 Layer PCB

**Material: TG150** 

**Finish Treatment: Immersion Gold** 

**Board Thickness: 1.5MM** 

Areas of Application:
Medical Device

4 Layer PCB

**Material: FR4** 

FinishTreatment:ENIG

**Copper Thickness: 10Z** 

**Board Thickness: 1.6MM** 

Silkscreen: White

**Areas of Application: Automobile** 

Material:TU-872

**Vibration Test** 

**8Layer PCB** 

**Material: FR4** 

**Finish Treatment: ENIG** 

**Copper Thickness: 10Z** 

**Board Thickness: 1.6MM** 

**Burn-in & Function Testing** 