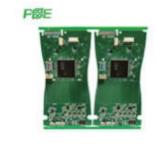

**Finish Treatment: ENIG** 

**Copper Thickness: 10Z** 

**Board Thickness: 1.6MM** 

**Burn-in & Function Testing** 