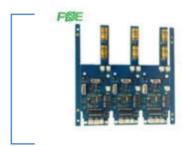

8 Layer PCB

**Material: TG150** 

**Finish Treatment: Immersion Gold** 

**Board Thickness: 1.5MM** 

Areas of Application:
Medical Device

4 Layer PCB

**Material: FR4** 

FinishTreatment:ENIG

**Copper Thickness: 10Z** 

**Board Thickness: 1.6MM** 

Silkscreen: White

**Areas of Application: Automobile** 

Material:TU-872

**Vibration Test** 

**8Layer PCB** 

**Material: FR4** 

**Finish Treatment: ENIG** 

**Copper Thickness: 10Z** 

**Board Thickness: 1.6MM** 

**Burn-in & Function Testing** 