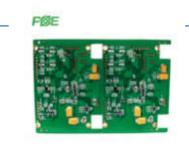

8 Layer PCB

**Material: TG150** 

**Finish Treatment: Immersion Gold** 

**Board Thickness: 1.5MM** 

Areas of Application:
Medical Device

4 Layer PCB

**Material: FR4** 

FinishTreatment:ENIG

**Copper Thickness: 10Z** 

**Board Thickness: 1.6MM** 

Silkscreen: White

**Areas of Application: Automobile** 

Material:TU-872

**Vibration Test** 

**8Layer PCB** 

**Material: FR4** 