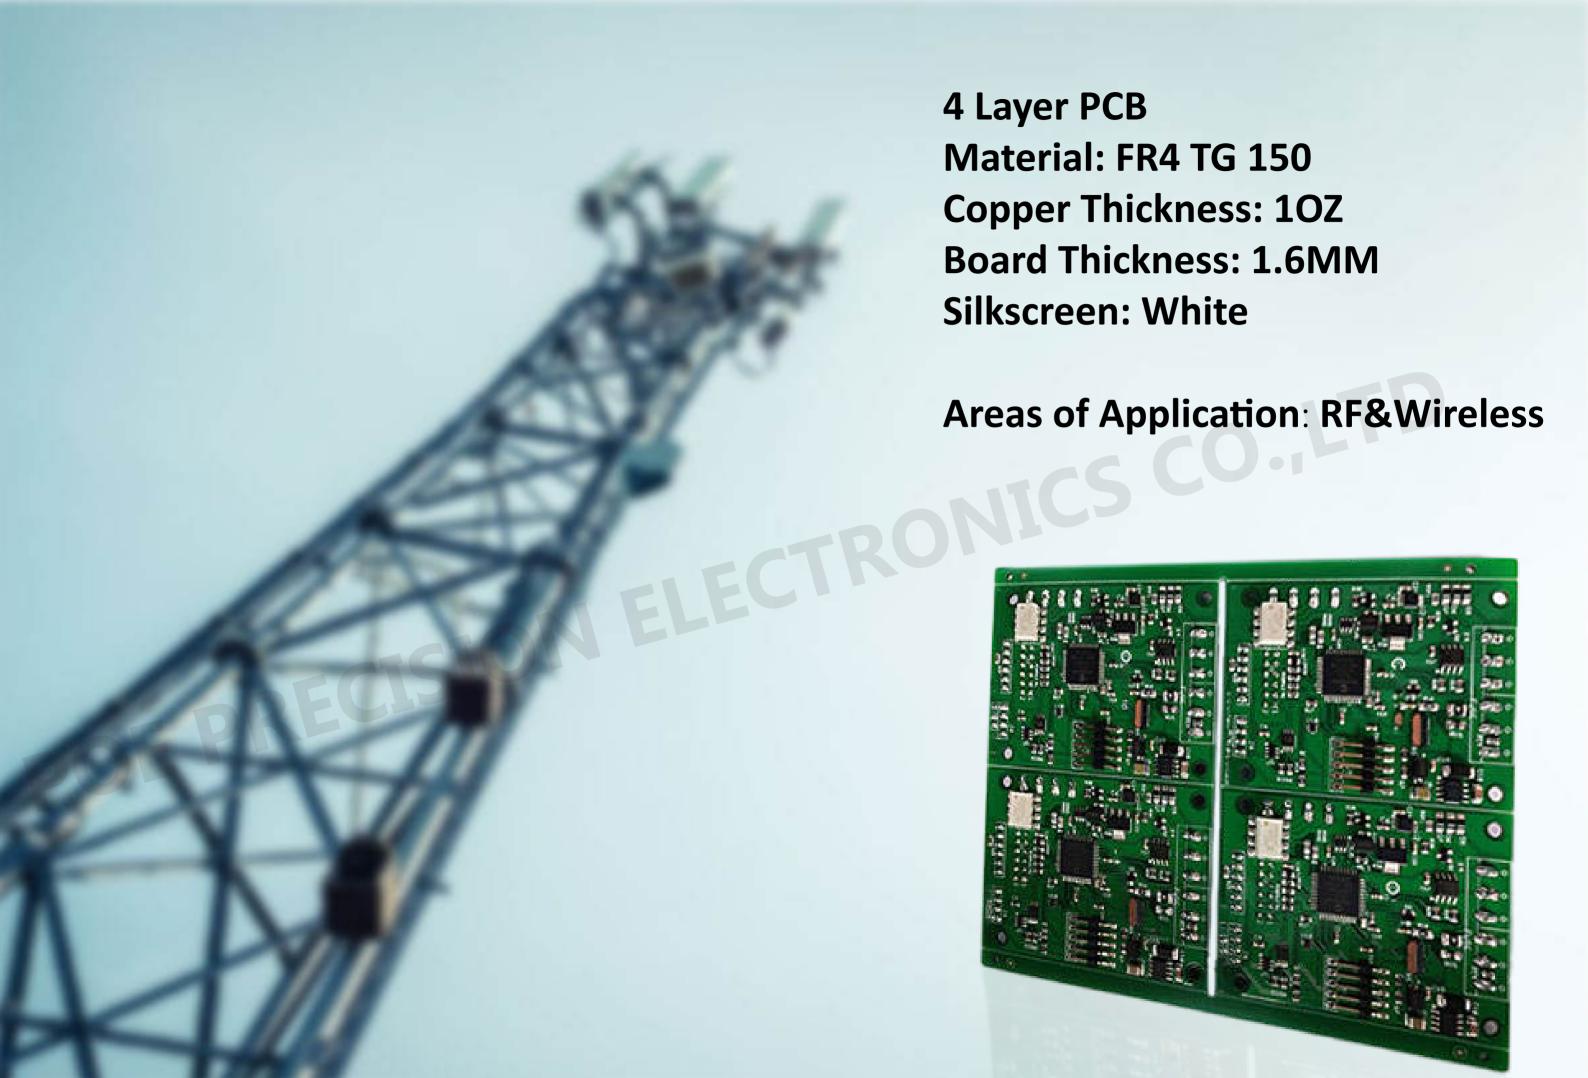

**Copper Thickness: 10Z** 

**Board Thickness: 1.6MM** 

Silkscreen: White

**Areas of Application: Automobile** 

Material:TU-872

**Vibration Test** 

**8Layer PCB** 

**Material: FR4** 