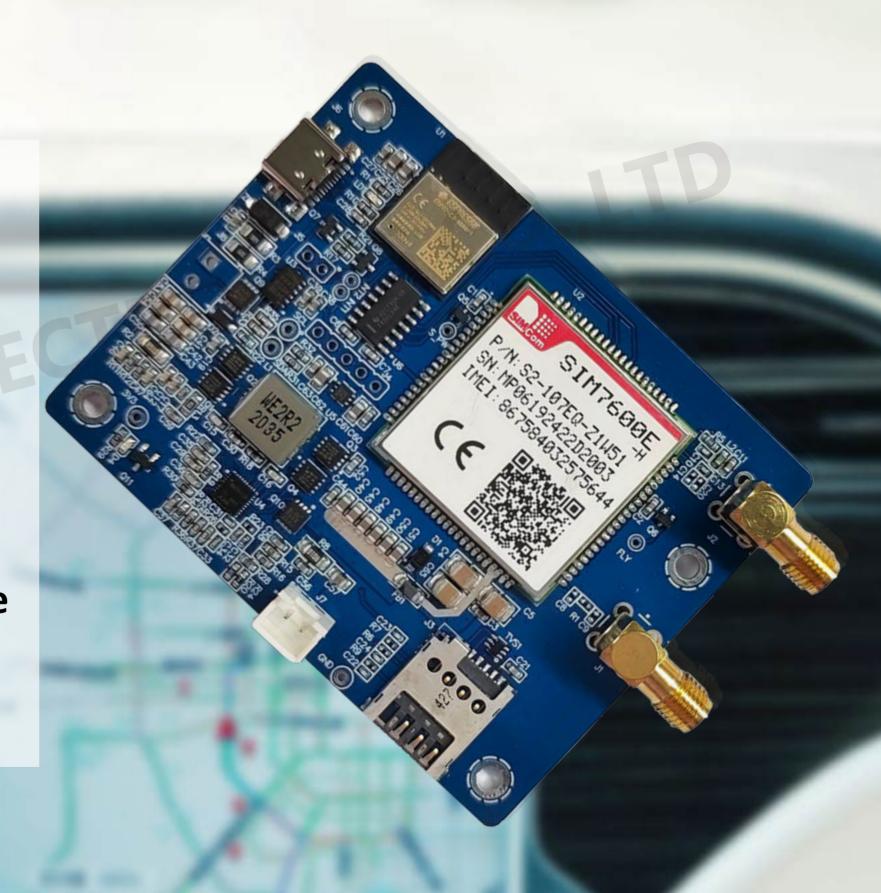

8 Layer PCB

**Material: TG150** 

**Finish Treatment: Immersion Gold** 

**Board Thickness: 1.5MM** 

Areas of Application:
Medical Device

4 Layer PCB

**Material: FR4** 

FinishTreatment:ENIG

**Copper Thickness: 10Z** 

**Board Thickness: 1.6MM** 

Silkscreen: White

**Areas of Application: Automobile** 

Material:TU-872

**Vibration Test** 

**8Layer PCB** 

**Material: FR4** 

**Finish Treatment: ENIG** 

**Copper Thickness: 10Z** 

**Board Thickness: 1.6MM** 

**Burn-in & Function Testing** 