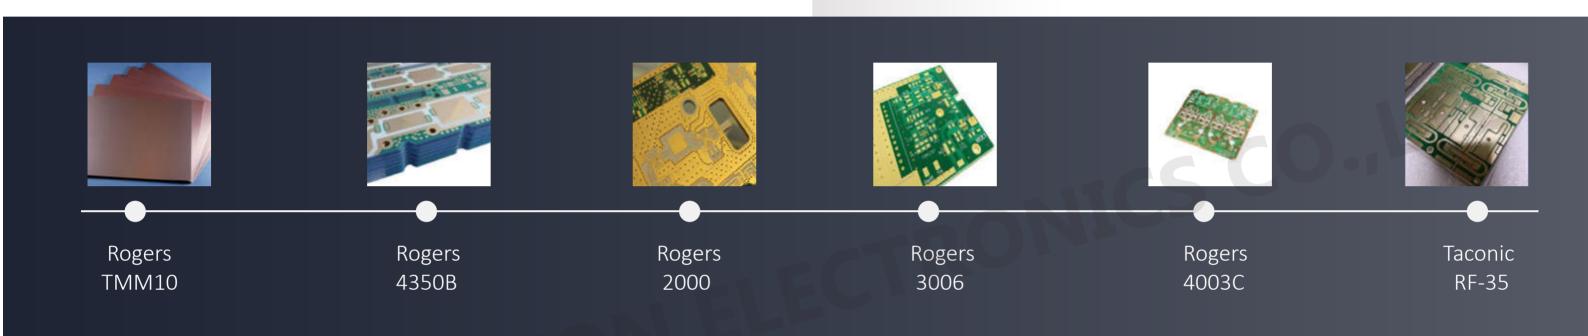

## Rogers PCB

Rogers PCB is a type of high-frequency board that raw material is produced by Rogers company. It is different from the conventional PCB board—epoxy resin (FR4). It has no glass fiber in the middle and uses a ceramic base as the high-frequency material. Rogers has superior dielectric constant and temperature stability.