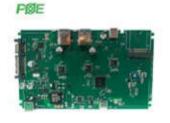

8 Layer PCB

**Material: TG150** 

**Finish Treatment: Immersion Gold** 

**Board Thickness: 1.5MM** 

Areas of Application:
Medical Device

4 Layer PCB

**Material: FR4** 

FinishTreatment:ENIG

**Copper Thickness: 10Z** 

**Board Thickness: 1.6MM** 

Silkscreen: White

**Areas of Application: Automobile** 

Material:TU-872

**Vibration Test** 

**8Layer PCB** 

**Material: FR4** 

**Finish Treatment: ENIG** 

**Copper Thickness: 10Z** 

**Board Thickness: 1.6MM** 

**Burn-in & Function Testing** 