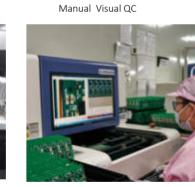

**Finish Treatment: ENIG** 

**Copper Thickness: 10Z** 

**Board Thickness: 1.6MM** 

**Burn-in & Function Testing** 